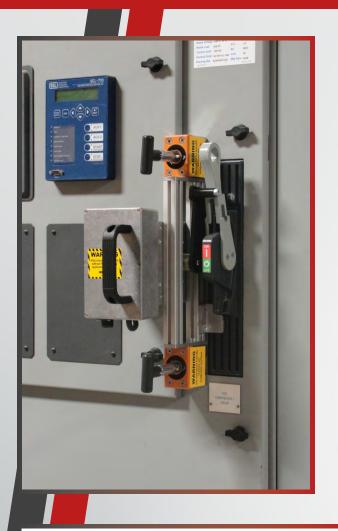

## Product Bulletin: RSA-10A

(Cuter Hammer AMPGARD Medium Voltage Motor Starter)

- Provides remote OPEN and CLOSE operation from up to 300 feet away
- Lightweight and portable ideal for remote operation in hard to access areas
- Simple setup requires absolutely no modification to existing equipment
- Quick installation and removal are streamlined for repeated operation
- Adjustable travel and locators to maximize universality across all gear
- May reduce or eliminate the need for bulky and expensive arc flash hazard suits
- Eliminates all manual contact with gear during the hazardous operation
- Compatible with the CBS ArcSafe<sup>®</sup> RSO-I series of control consoles
- All CBS ArcSafe<sup>®</sup> products are designed, manufactured, and assembled in the USA