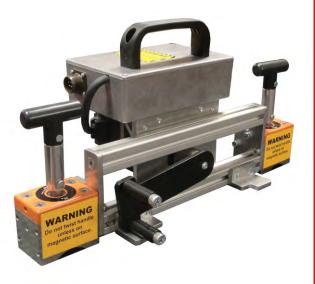

## Product Bulletin: RSA-10A

(Cuter Hammer AMPGARD Medium Voltage Motor Starter)

- Provides remote OPEN and CLOSE operation from up to 300 feet away
- Lightweight and portable ideal for remote operation in hard to access areas
- Simple setup requires absolutely no modification to existing equipment
- Quick installation and removal are streamlined for repeated operation
- Adjustable travel and locators to maximize universality across all gear
- May reduce or eliminate the need for bulky and expensive arc flash hazard suits
- Eliminates all manual contact with gear during the hazardous operation
- Compatible with the CBS ArcSafe<sup>®</sup> RSO-I series of control consoles
- All CBS ArcSafe<sup>®</sup> products are designed, manufactured, and assembled in the USA

| Weight:       | 17.5 lb.             |
|---------------|----------------------|
| Dimensions:   | 17.4" x 10.0" x 6.9" |
| Release Date: | November, 2012       |

© 2013 CBS ArcSafe® 2616 Sirius Road Denton, TX 76208 www.CBSArcSafe.com 1-877-4-SAFETY